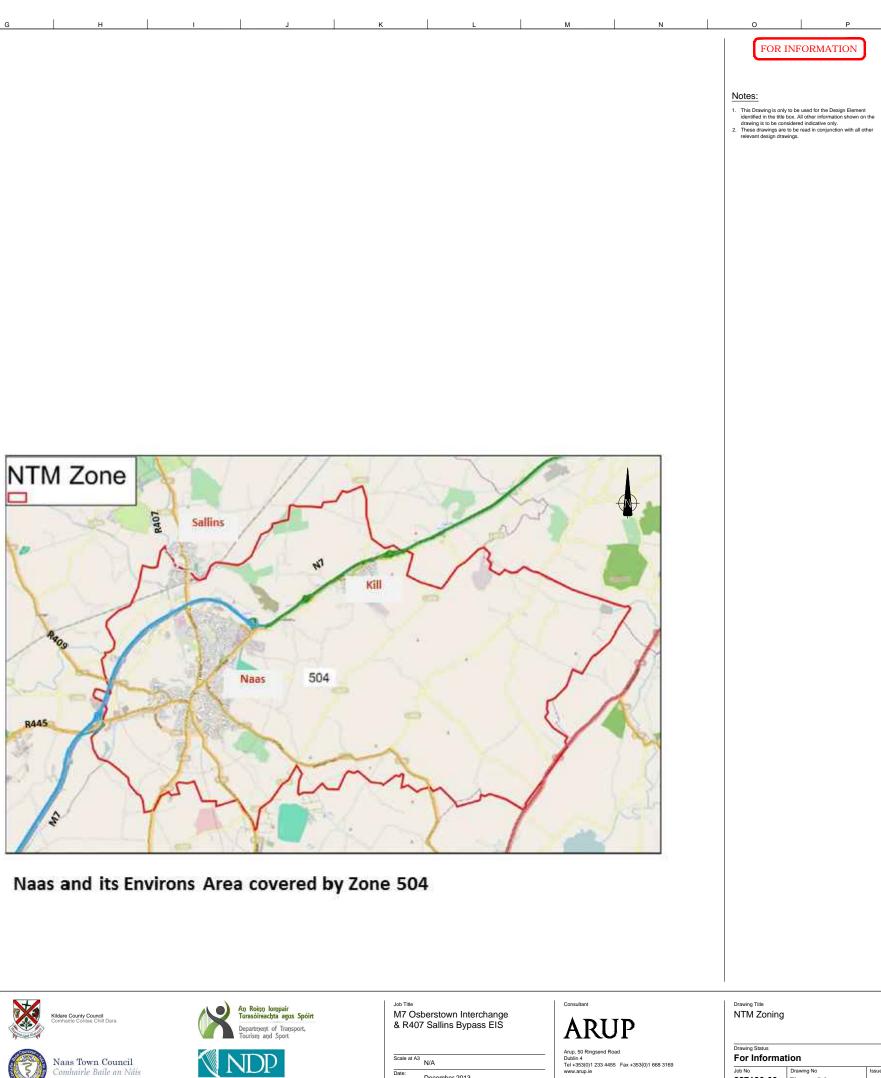

© Arup

lssue -

Schematic Representation of NTM zones in LAM

© Ordnance Survey Ireland. All Rights Reserved. Licence Number 2010/26/CCMA/Kildare County Council

-© Arup

Job No Drawing No 227136-00 Figure 5.3