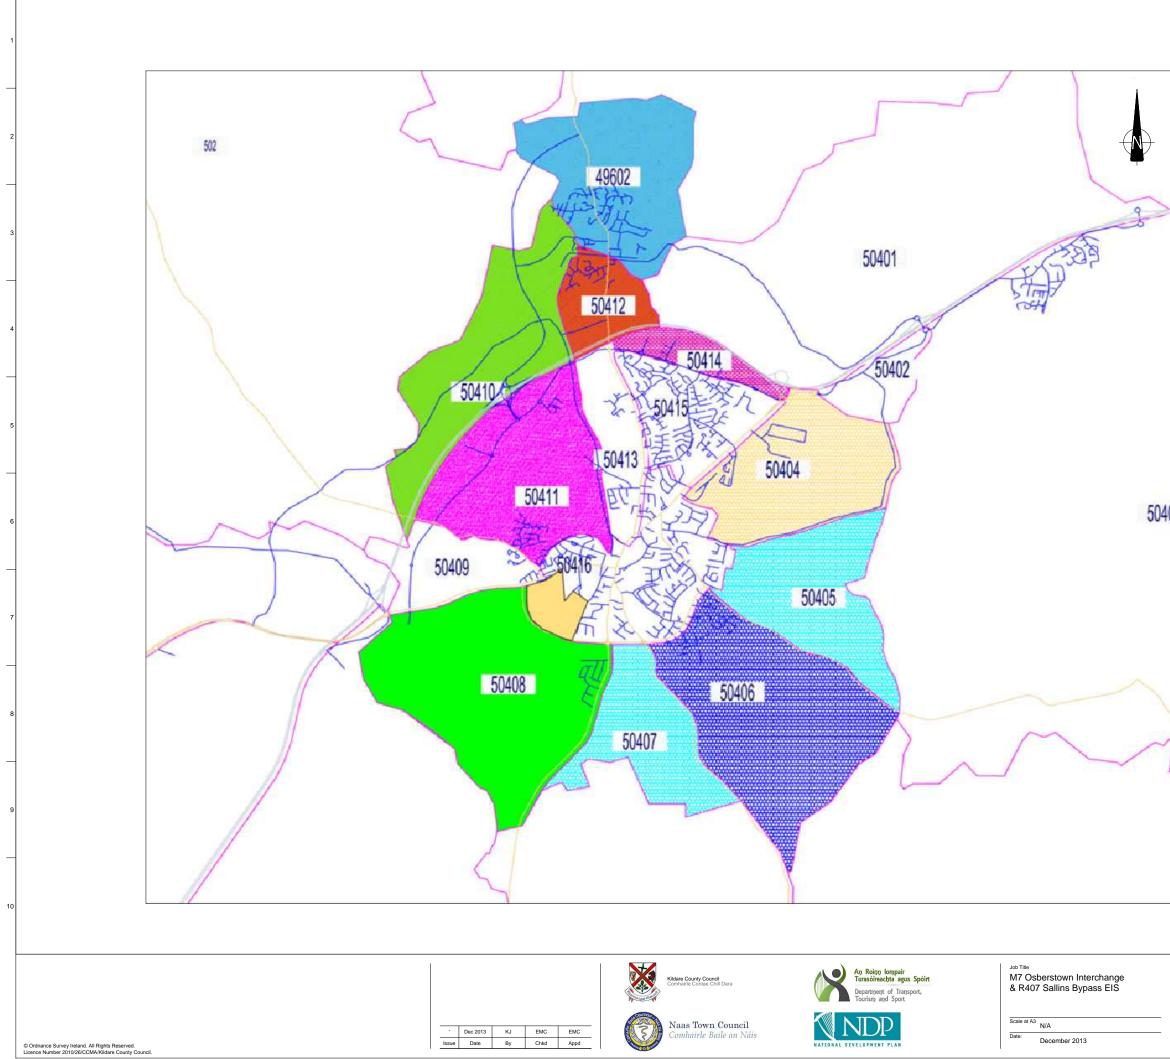

A1

| М                                    | Ν                     | 0                                                                                |                                                               | Р                             |
|--------------------------------------|-----------------------|----------------------------------------------------------------------------------|---------------------------------------------------------------|-------------------------------|
|                                      |                       | FOR                                                                              | INFORMA                                                       | TION                          |
|                                      |                       | Notes:<br>1. This Drawing is or<br>identified in the titl<br>drawing is to be or | le box. All other inform                                      | ation shown on the            |
|                                      |                       | drawing is to be or<br>2. These drawings a<br>relevant design dr                 | onsidered indicative or<br>re to be read in conjur<br>awings. | nly.<br>action with all other |
|                                      |                       |                                                                                  |                                                               |                               |
| ~                                    |                       |                                                                                  |                                                               |                               |
| /                                    |                       |                                                                                  |                                                               |                               |
| 15                                   |                       |                                                                                  |                                                               |                               |
|                                      |                       |                                                                                  |                                                               |                               |
|                                      |                       |                                                                                  |                                                               |                               |
|                                      |                       |                                                                                  |                                                               |                               |
|                                      |                       |                                                                                  |                                                               |                               |
| 03                                   |                       |                                                                                  |                                                               |                               |
|                                      |                       |                                                                                  |                                                               |                               |
|                                      |                       |                                                                                  |                                                               |                               |
|                                      |                       |                                                                                  |                                                               |                               |
|                                      |                       |                                                                                  |                                                               |                               |
| -                                    |                       |                                                                                  |                                                               |                               |
| L                                    |                       |                                                                                  |                                                               |                               |
|                                      |                       |                                                                                  |                                                               |                               |
|                                      |                       |                                                                                  |                                                               |                               |
|                                      |                       |                                                                                  |                                                               |                               |
|                                      |                       |                                                                                  |                                                               |                               |
|                                      |                       | Drawing Title<br>Zone Disage                                                     | gregation                                                     |                               |
| Arup, 50 Ringsend Road<br>Dublin 4   |                       | Drawing Status<br>For Informa                                                    | ation                                                         |                               |
| Tel +353(0)1 233 4455<br>www.arup.ie | Fax +353(0)1 668 3169 | Job No                                                                           | Drawing No                                                    | Issue                         |

Issue -© Arup

Job No Drawing No 227136-00 Figure 5.4

A1

| Drawing Status  | tion       |  |  |  |  |  |
|-----------------|------------|--|--|--|--|--|
| For Information |            |  |  |  |  |  |
| Job No          | Drawing No |  |  |  |  |  |
| 227136-00       | Figure 5.5 |  |  |  |  |  |