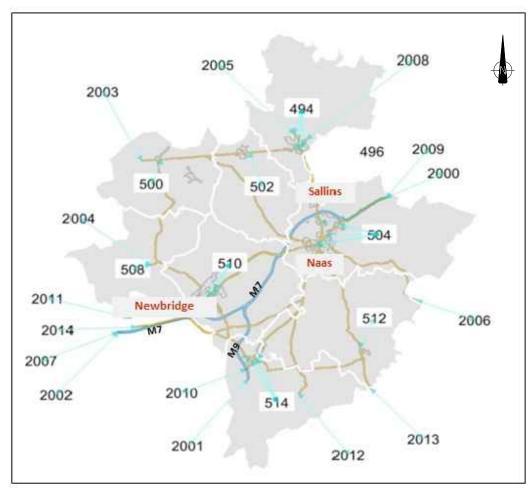

Consultant

Arup, 50 Ringsend Road Dublin 4 Tel +353(0)1 233 4455 Fax +353(0)1 668 3169 www.arup.ie

Drawing Title 2012 Local Area Model Study Area

Drawing Status
For Information Job No Drawing No 227136-00 Figure 5.1