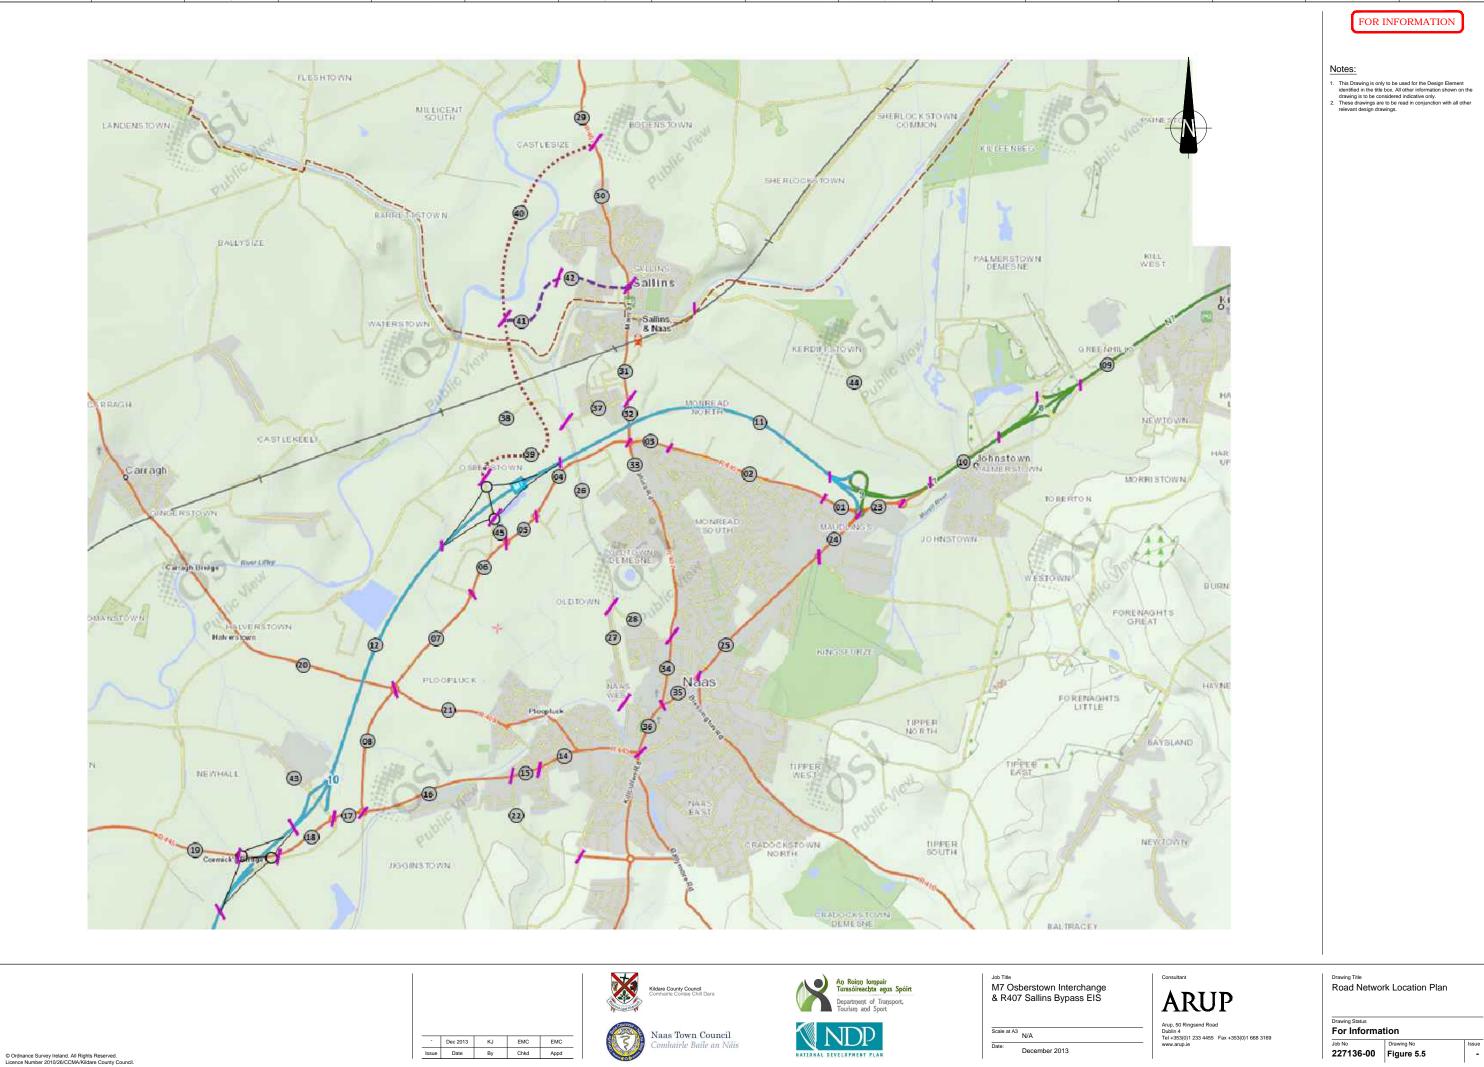

Issue -© Arup

Job No Drawing No 227136-00 Figure 5.4

A1

| Drawing Status  | tion       |  |  |  |  |  |
|-----------------|------------|--|--|--|--|--|
| For Information |            |  |  |  |  |  |
| Job No          | Drawing No |  |  |  |  |  |
| 227136-00       | Figure 5.5 |  |  |  |  |  |