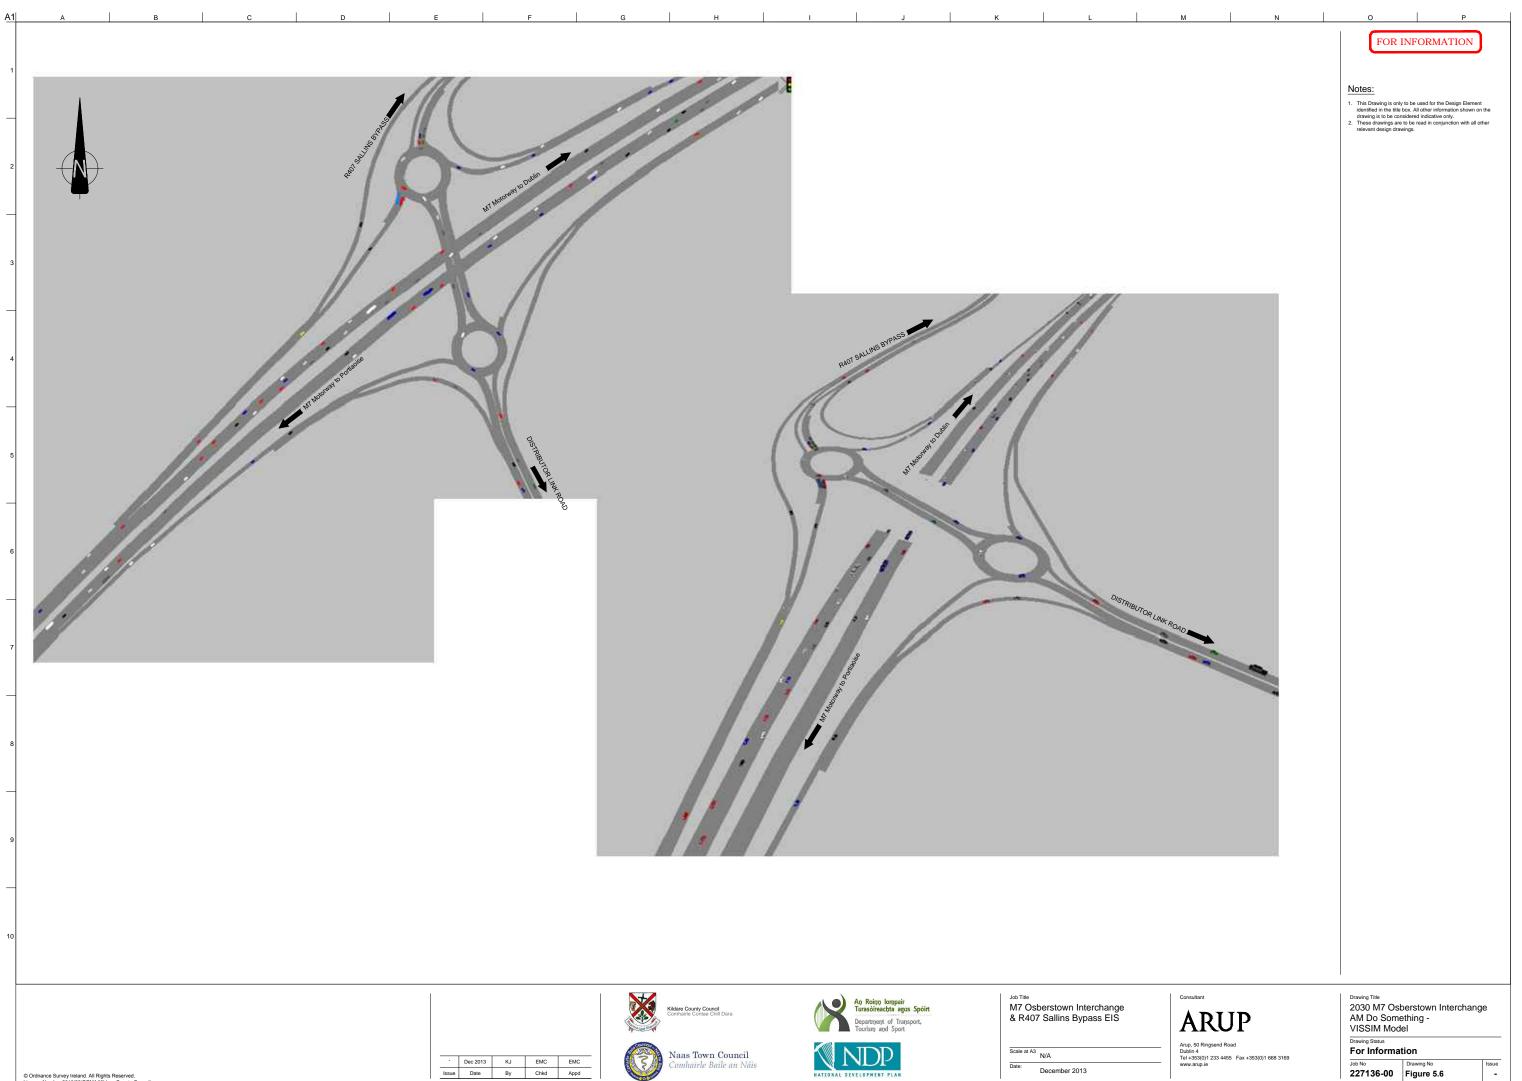

Issue -© Arup

Job No Drawing No 227136-00 Figure 5.4

A1

| Drawing Status  | tion       |  |  |  |  |  |
|-----------------|------------|--|--|--|--|--|
| For Information |            |  |  |  |  |  |
| Job No          | Drawing No |  |  |  |  |  |
| 227136-00       | Figure 5.5 |  |  |  |  |  |