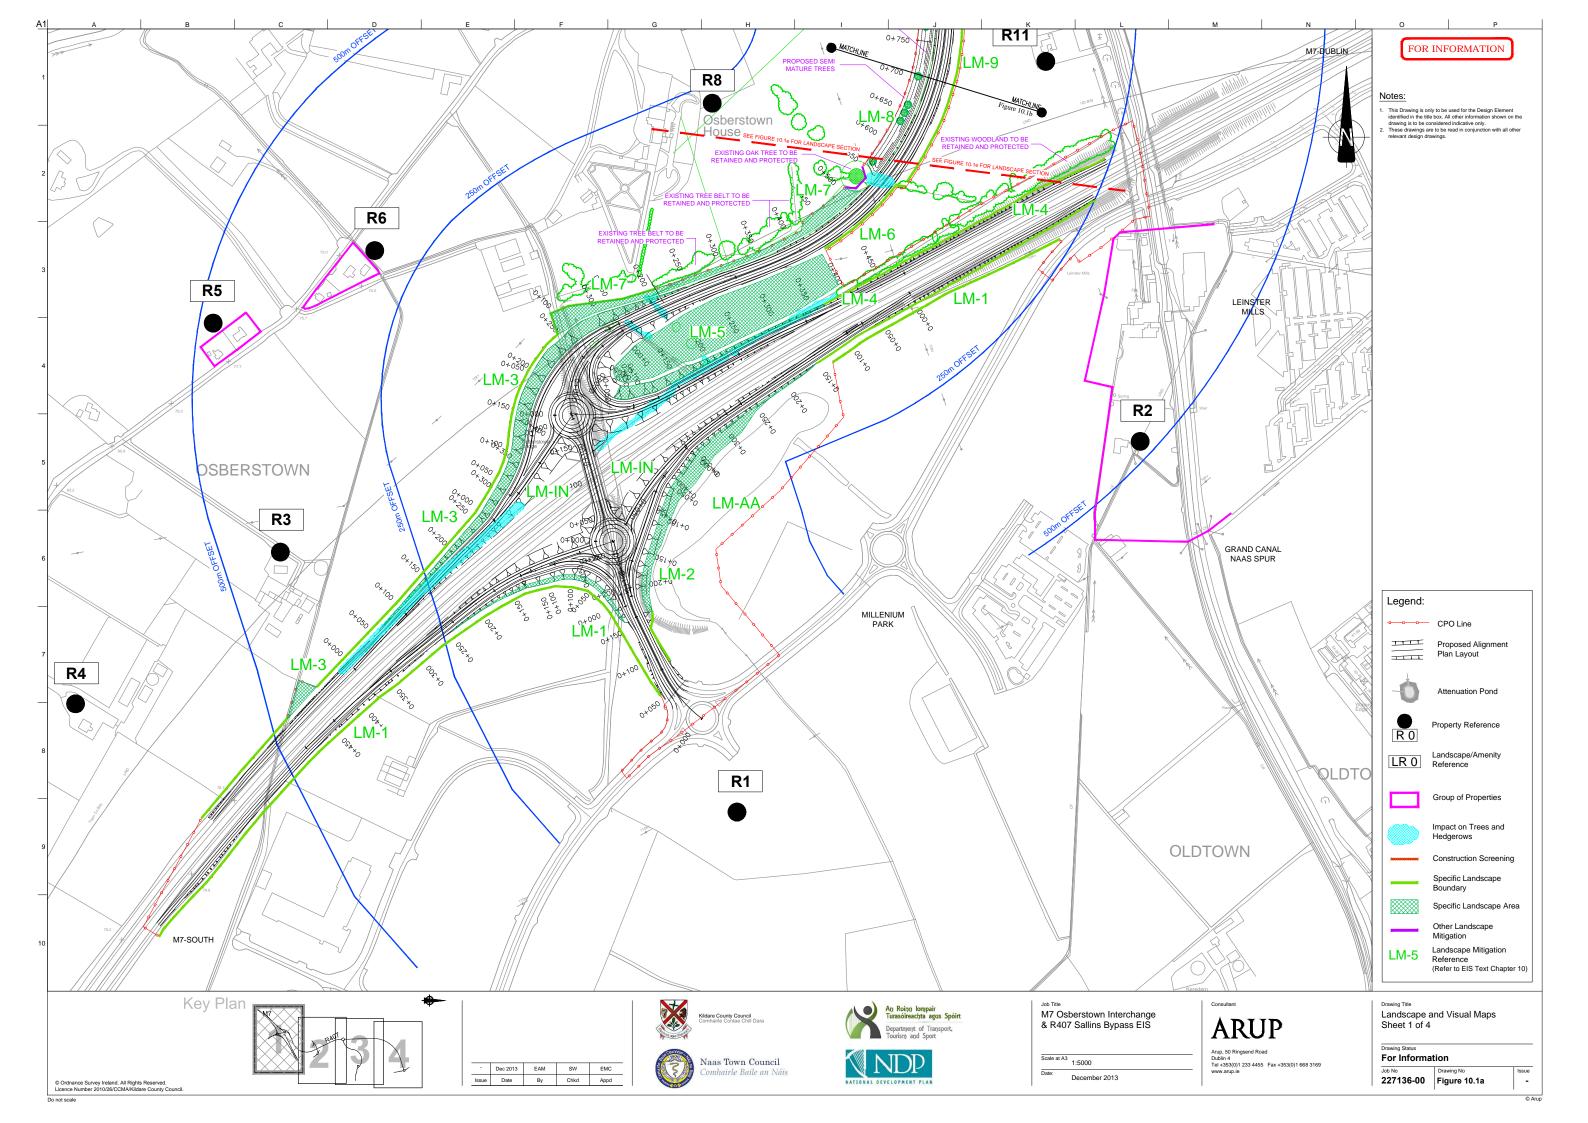

|  |



| © Ordnance Survey Ireland. All Rights Reserved.     |
|-----------------------------------------------------|
| Licence Number 2010/26/CCMA/Kildare County Council. |

Do not scale



| © Ordnance Surv | ey Ireland. All Rights Reserved.    |  |
|-----------------|-------------------------------------|--|
| icence Number 2 | 010/26/CCMA/Kildare County Council. |  |

© Arup



FOR INFORMATION

## Notes:

- This Drawing is only to be used for the Design Element identified in the title box. All other information shown on the drawing is to be considered indicative only. These drawings are to be read in conjunction with all other relevant design drawings.

Drawing Status For Information Job No Drawing No 227136-00 Figure 7.1 -

Drawing Title Electoral Divisions in Study Area