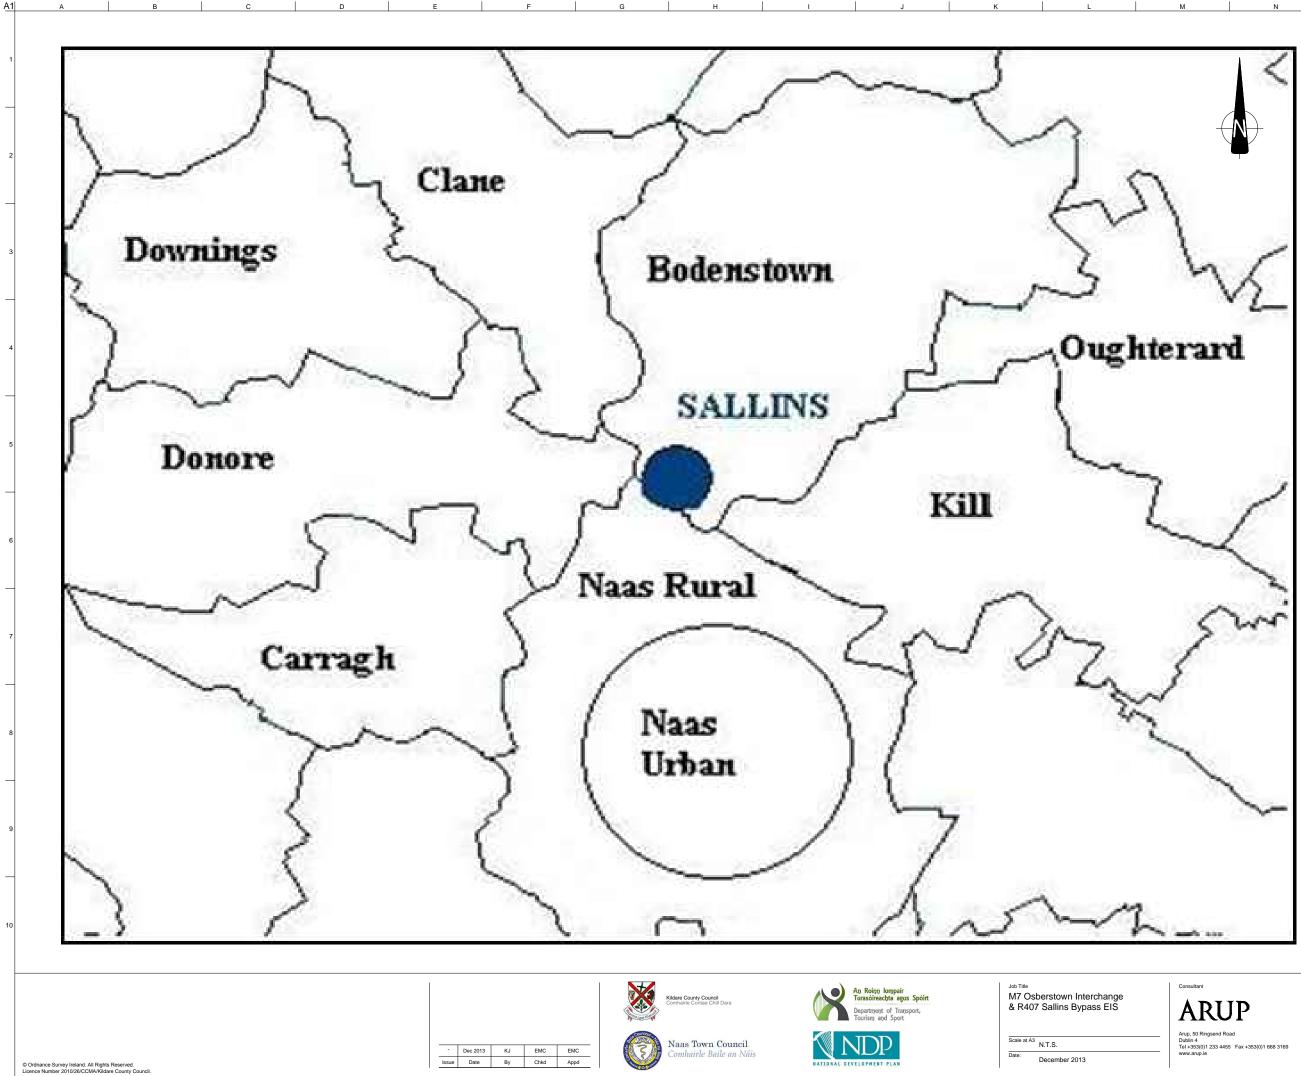

Drawing Status For Information Job No Drawing No 227136-00 Figure 7.1 -

Drawing Title Electoral Divisions in Study Area